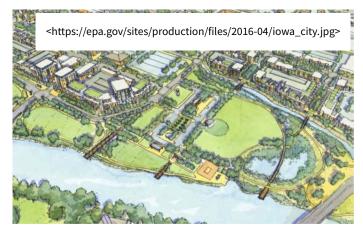

# Smart Growth Along the Riverfront Helps Manage Stormwater in Iowa City, Iowa

Iowa City, Iowa was among the hardest hit communities from the 2008 Iowa River floods with extensive flooding along the riverfront. In 2009, EPA and FEMA worked with the state organization, Rebuild Iowa, to identify policy options to accommodate growth in the Riverfront Crossings District and add green infrastructure and open space to reduce flooding. Subsequent EPA assistance on brownfields redevelopment and green infrastructure helped the city develop a master plan to rebuild the riverfront while

Illustration of the riverfront restoration.

protecting the environment, promoting equitable development, and helping address the challenges of climate change. The Riverfront Crossings Master Plan aims to create a resilient riverfront community park through using flood mitigation measures and stormwater best management practices to protect against future flooding.

The plan would relocate vulnerable properties and infrastructure away from the floodplain and guide future development away from the most vulnerable areas. The Riverfront Crossings Master Plan promotes green infrastructure, vegetated buffer zones and public spaces along rivers and streams to reduce flooding, runoff, and erosion. While this plan did not explicitly incorporate climate projections, it can help Iowa City better manage projected increases in extreme rainfall, stormwater runoff and flooding along the riverfront. The Riverfront Crossings Master Plan will help Iowa City transition a high risk flood prone area with critical community infrastructure into a public riverfront park that provides recreational amenities, and helps the community adapt to current and future high river flows.