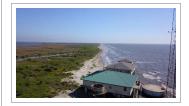

## **Description:**

The project is located in Jefferson Parish immediately northeast of Grand Isle and exten Pass Abel.

The project restored approximately 295 (original estimate 371) acres of beach and dune approximately 144 (original estimate 160) acres of intertidal marsh habitat. These improving 14,000 linear feet of shoreline along West Grand Terre Island. Additionally, the project in approximately 5160 feet in length on the bay side of the island and 600 feet of rock brea

side.

This project was funded for Engineering and Design (E&D) through the Resources and Ecosystems Sustainability, Tourist C Economies of the Gulf Coast States Act (RESTORE) and was then selected for implementation in the Louisiana Trustees Ir Restoration Plan/Environmental Assessment #6 in April 2020.